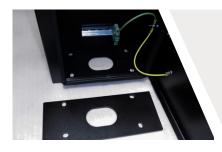

#### Scope of delivery of the stele

- stele housing (incl. built-in earthing cable)
- Mounting plate (fixed with cable ties for secure delivery)
- 4x screws for mounting the Wallbox on the stele

#### Inserting the mounting plate

- tilt the sheet a little to insert it easily
- be careful not to damage the earth cable