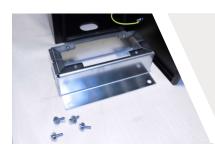

#### Inserting the mounting plate

- tilt the sheet a little to insert it easily
- be careful not to damage the earth cable

## Fastening the stele

- you get more stability due to the internal mounting plate
  - Cable ties can be removed
- by screwing the stele to the plinth, the sheet metal is fixed to the bottom of the stele.