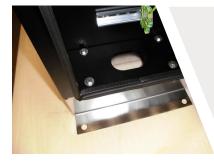

## Fastening the stele

- you get more stability due to the internal mounting plate
  - Cable ties can be removed
- by screwing the stele to the plinth, the sheet metal is fixed to the bottom of the stele.