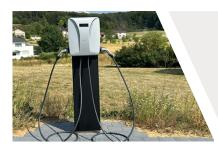

### Completion

- Concrete foundation (in the ground)
- Stainless steel plinth
- Stele
- Wallbox